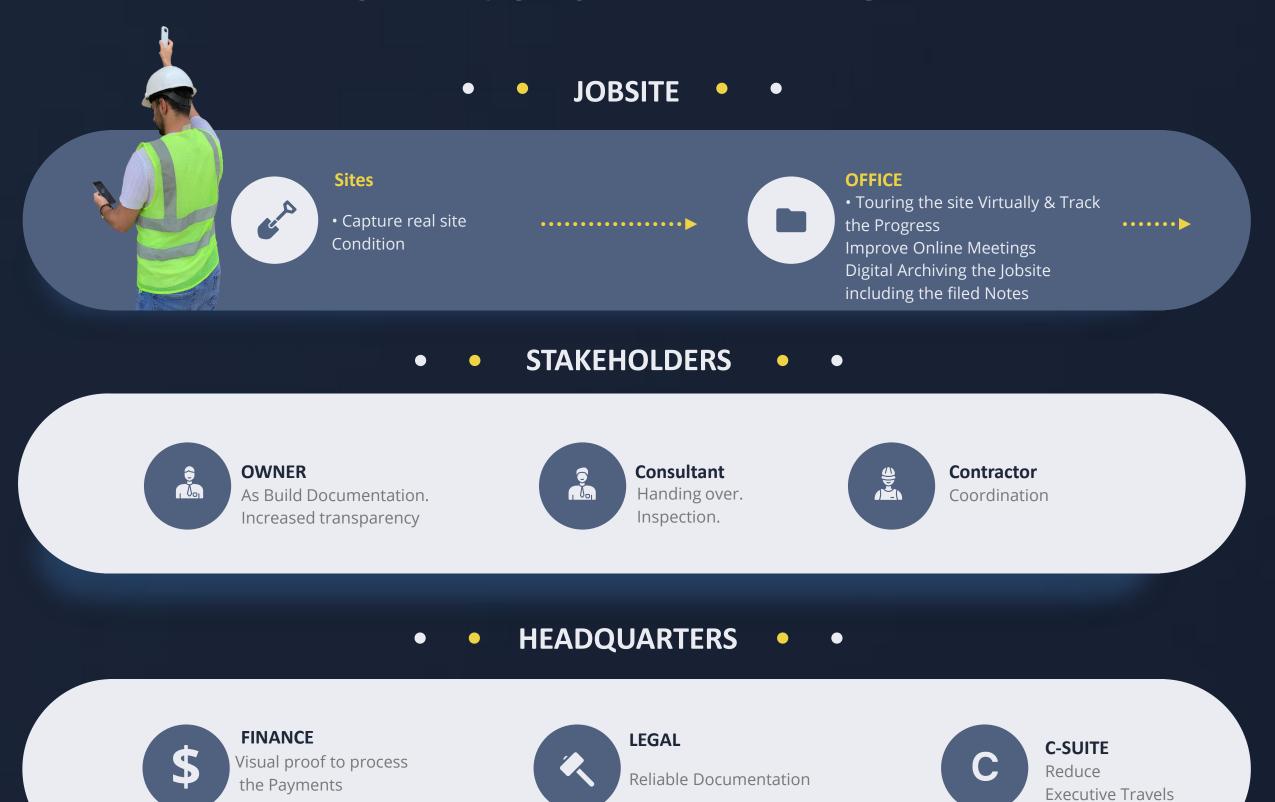

#### **DOCUMENTATION**

Enable all the parties involved in construction projects to visit the site virtually from anywhere at anytime

#### **PROGRESS TRACKING**

Track construction progress by generating a digital twin of the construction site

#### **COMMUNICATION**

Improve the communication by bringing the construction team in one place for smart building management