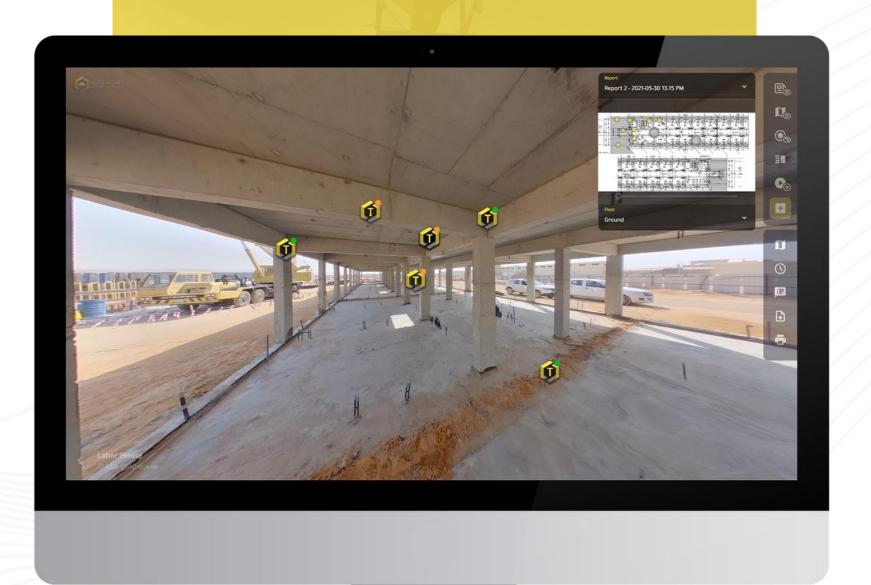

#### **DOCUMENTATION**

Enable all the parties involved in construction projects to visit the site virtually from anywhere at anytime

#### **PROGRESS TRACKING**

Track construction progress by generating a digital twin of the construction site

#### **NOW**

Full Access To Projects & Complete Site Documentation

Real time data

Automated archive

Easy to use / no need for permits

360° 4K complete immersion

#### **NOW**

Track Project From Kickoff To Handover & Access Critical Asset Performance Data

Log tasks

Ticketing system

Defects identification

Project insights