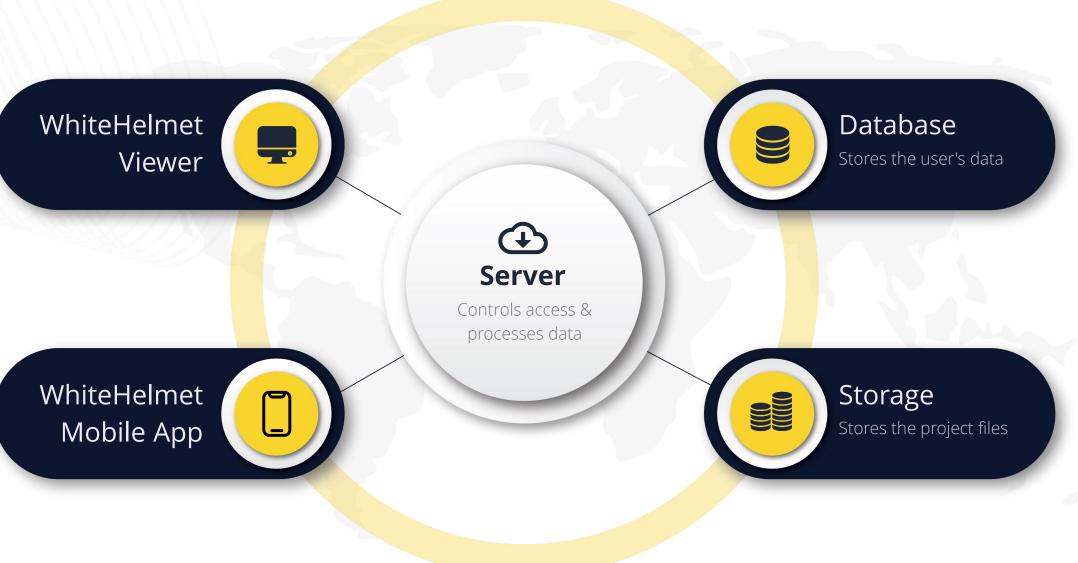

3

1

**CAPTURE** 



UPLOAD





#### DIGITAL JOBSITE DATA FLOW



Virtually ACCESS

## WHITEHELMET IMPACT ON THE ENVIRONMENT





Reducing emissions



Transportation between construction sites and the offices



Save our trees and reduce paper consumption



Digital reporting

## WHITEHELMET BENEFITS FOR THE KINGDOM





Helps technology in Localization



Activating the digital Transformation in the construction sector



Support Local Content



WhiteHelmet Compliances with the Requirements of

### CYBER SECURITY IN THE KINGDOM

ORACLE sic

- Fulfilled cyber security regulations in KSA
- Speed, quality, and accessibility
- Secure and direct access through the Nationwide Virtual Business Network (IP-VPN)
- All data is safely stored and located at STC and Oracle's Data Centers in KSA.





WhiteHelmet Compliances with the Requirements of

## **Cybersecurity Compliance Certificate**



The CCC Program was established to ensure all Saudi Aramco third parties are in compliance with the cybersecurity requirements in the Third Party Cybersecurity Standard (SACS-002).

Date of Issue: 01.30.2023

Certificate ID#: 08 - 40035479 - 01302023



#### **Cybersecurity Compliance Certificate**

This is to confirm that

#### Digital Scanning Company (WhiteHelmet)

40035479

Uthman Ibn Affan Rd, An Nada, Thumamh St, Riyadh 13317

was subject to an assessment by Managed Services to evaluate its compliance

with Saudi Aramco Third Party Cybersecurity Standard (SACS-002). Based on the assessment carried out between 01/19/2023 and 01/30/2023, Digital Scanning Company was found to be complian