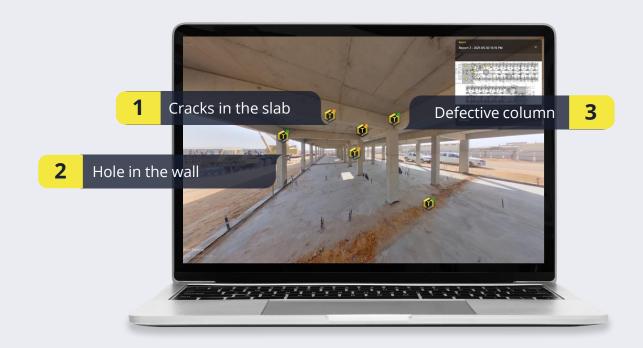

#### **PROGRESS TRACKING**

Track construction progress by generating a digital twin of the construction site

#### **NOW**

Track Project From Kickoff To Handover & Access Critical Asset Performance Data

Log tasks

Ticketing system

Defects identification

Project insights