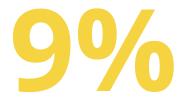

## **CONSTRUCTION REWORK STATISTICS**

#### **OF THE OVERALL CONSTRUCTION WORK IS ACTUALLY REWORK**

Construction rework can often be as high as

OF THE TOTAL **CONSTRUCTION VALUE** 

Around

**OF REWORK CAUSED BAD DATA** 

14%