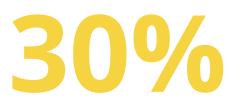

## **CONSTRUCTION REWORK STATISTICS**

#### Around

#### **OF THE OVERALL CONSTRUCTION WORK IS ACTUALLY REWORK**

Construction rework can often be as high as

OF THE TOTAL **CONSTRUCTION VALUE** 

Around

**OF REWORK CAUSED BAD DATA** 

14%