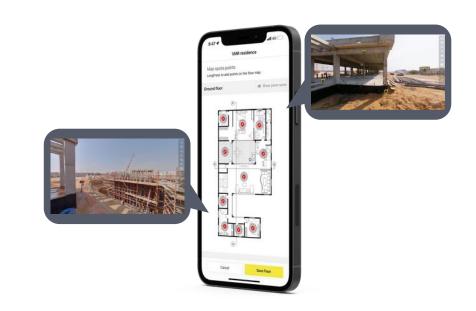

#### **DOCUMENTATION**

Enable all the parties involved in construction projects to visit the site virtually from anywhere at anytime

#### **PROGRESS TRACKING**

Track construction progress by generating a digital twin of the construction site