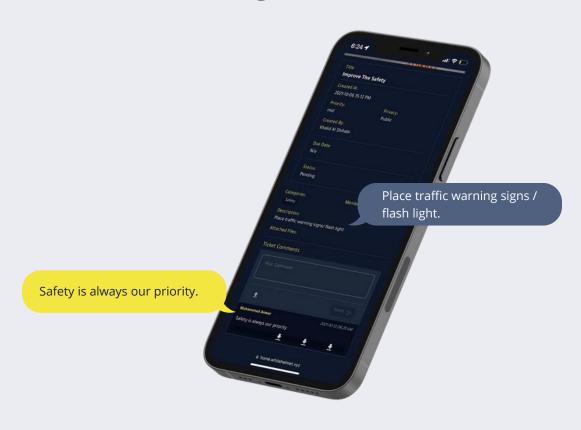

#### **TICKETING SYSTEM**

Write notes, report issues, and add alerts on spot within virtual reports to assign rectification actions to project team members remotely